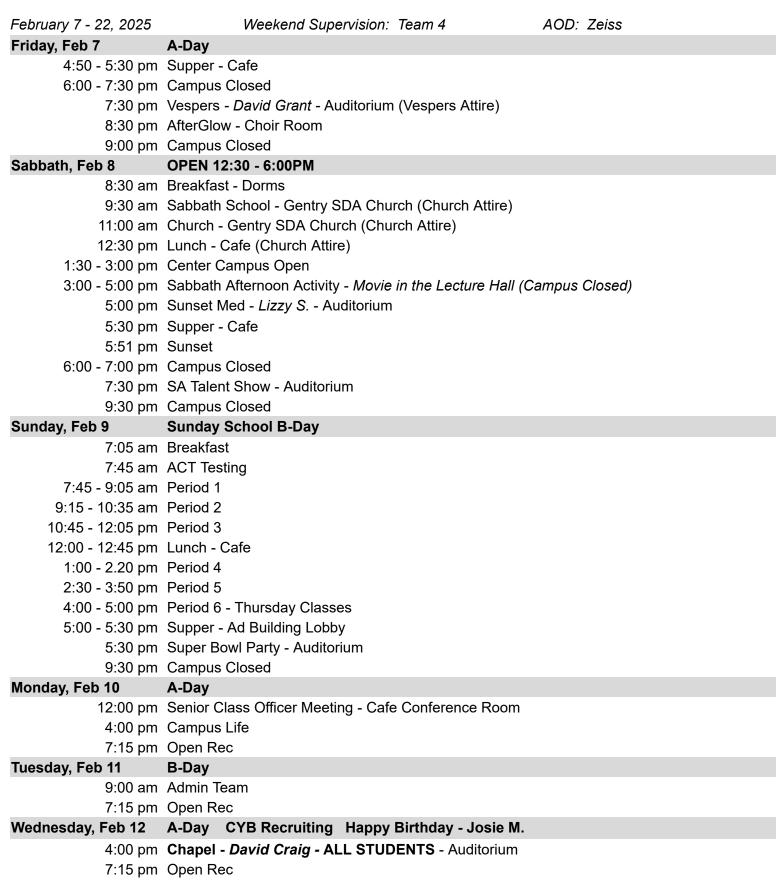

## This Week . . . at

OZARK ADVENTIST ACADEMY

| Thursday, Feb 13 | Home Leave Schedule                                      |
|------------------|----------------------------------------------------------|
|                  | Transportation information                               |
| 6:30 am          | Breakfast - Cafe (Pack Sack Lunch)                       |
| 7:10 am          | Period 1                                                 |
|                  | Algebra I 1B, Earth Science 1B, Economics 5B, Biology 3B |
|                  | Computer Science 3B, Religion III 2B, Physics 5B         |
| 8:30 am          | Period 2                                                 |
|                  | Algebra I 2B, Earth Science 2B, A&P 3B, Biology 5B       |
|                  | Computer Science 5B, Algebra II 3B, Economics 3B         |
| 9:45 am          | Load Buses                                               |
| 10:00 am         | Buses Leave - Break Begins                               |
| 10:00 am         | Trip to Southern Departs                                 |
| 12:00 pm         | Dorms Close                                              |
| Feb 14 - Feb 22  | Winter Home Leave                                        |
|                  |                                                          |